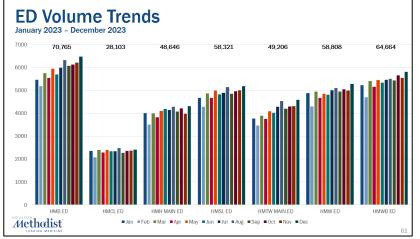

# Houston Methodist By the Numbers

\*2023 Year End

# Background

vizient.

EDs are struggling post-pandemic with high patient acuity, increasing volumes, long admission holds (boarders), increased testing, and staffing issues. Patient experience scores have also fallen to an all time low.