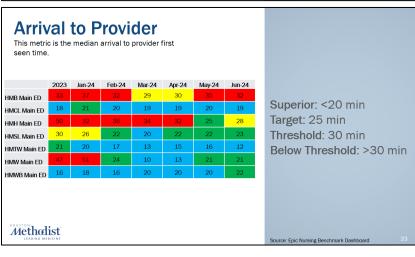

Year 2<br>2023-2024 |
|----------------------------------------------|---------|------------------------------------|---------------------|
| Left Without Being Seen (LWBS)               | 1.5%    | 3.13%                              | 1.48%               |
| Door to Provider (min)                       | 14 min  | 12 min                             | 11 min              |
| Length of Stay Discharge Patients (min)      | 164 min | 181 min                            | 160 min             |
| Consumer Experience Net Promoter Score (NPS) | 54.8    | <b>54.4</b><br>(**Mar 23 – Jun 23) | 56.9                |



vizient.

# What caused the performance improvements?

REFLESTION

# Measuring Success

## vizient.



Methodist

Superior: <1.5%
Target: 2%
Threshold: >2%
Below Threshold: >2.5%











# All hospitals engaged in process improvements using taskforces



ED Redesign Task Force

Remodel current workflows and develop new processes

60-90 days to Design, Educate and Implement. Multidisciplinary team

Physicians, lean team, guest relations, front line ED representatives, and ad hoc every department that impacts the ED (radiology, lab, transport, Inpatient etc.,).

Ensure front line engagement occurred early for early adoption and sustainability.

Using Data and Innovation to guide the new design.

Visit and collaborate with sister facilities.

Using data analytics to drive process designs.

BELLESIISD

# Common Lean Changes Across Most EDs

# vizient.



Within 10 minutes of patient arrival, every patient is seen by a physician: **Meaningful Encounter** 



Split the ED