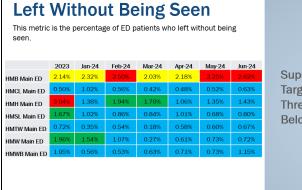

# Measuring Success

## vizient.

Methodist

Superior: <1.5%
Target: 2%
Threshold: >2%
Below Threshold: >2.5%