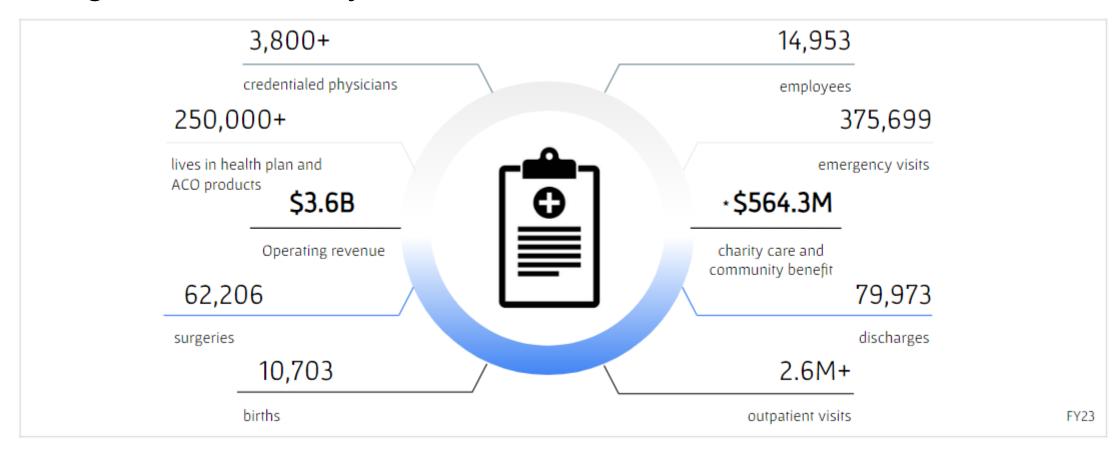

xplain the roles of process improvements, accountability structures and process engineering and the impact each of them has on outcomes.







# Improving the ED Experience and Efficiencies: 5 Strategies From 2 Large Systems

Jason Knight, MD, MBA Chief Medical Officer and Emergency Room Medical Director Courtenay Bruce, JD, MA, Associate Chief Experience Officer Erica Richardson, MPH, System Program Director Emergency Services

Amanda Bacque, MHA, Director, Consumer Experience

Tatiana Guertin, MSN, RN, CEN, Director of Nursing, Emergency Services and Hospital Throughput



## **Houston Methodist Entities**

































# vizient.









# Houston Methodist By the Numbers





\*2023 Year End

# Ascension Texas: By the Numbers

# vizient.

# The Organization Today



<sup>\*</sup>represent the 10-year annual average from Fy12-Fy21 as the most current approved State of Texas data



# Ascension Texas Services & Demographics

# vizient.

### **13 Acute Care Facilities**

- Academic medical affiliation
- 2 level 1 trauma facilities
- 2 stand alone children's hospitals
- 2 critical access hospitals

# Background

vizient.

EDs are struggling post-pandemic with high patient acuity, increasing volumes, long admission holds (boarders), increased testing, and staffing issues. Patient experience scores have also fallen to an all time low.

# Four Deliberate Steps





Built new accountability structures across EDs (longitudinal cascade) from executive to the staff level (horizontal cascade)



Developed timely data-driven reports and distributed them to all t