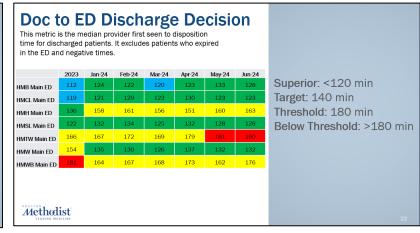

| Year 2<br>2023-2024 |
|----------------------------------------------|---------|------------------------------------|---------------------|
| Left Without Being Seen (LWBS)               | 1.5%    | 3.13%                              | 1.48%               |
| Door to Provider (min)                       | 14 min  | 12 min                             | 11 min              |
| Length of Stay Discharge Patients (min)      | 164 min | 181 min                            | 160 min             |
| Consumer Experience Net Promoter Score (NPS) | 54.8    | <b>54.4</b><br>(**Mar 23 – Jun 23) | 56.9                |



vizient.

# What caused the performance improvements?

REFLESTION

# Measuring Success

## vizient.



Methodist

Superior: <1.5%
Target: 2%
Threshold: >2%
Below Threshold: >2.5%











# All hospitals engaged in process improvements using taskforces



ED Redesign Task Force

Remodel current workflows and develop new processes

60-90 days to Design, Educate and Implement. Multidisciplinary team

Physicians, lean team, guest relations, front line ED representatives, and ad hoc every department that impacts the ED (radiology, lab, transport, Inpatient etc.,).

Ensure front line engagement occurred early for early adoption and sustainability.

Using Data and Innovation to guide the new design.

Visit and collaborate with sister facilities.

Using data analytics to drive process designs.

BELLESIISD

# Common Lean Changes Across Most EDs

# vizient.



Within 10 minutes of patient arrival, every patient is seen by a physician: **Meaningful Encounter** 



Split the