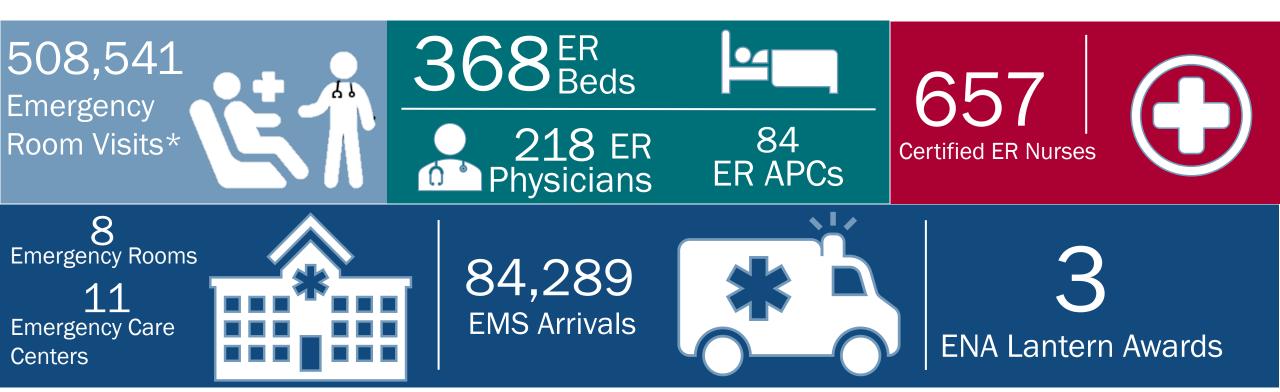

provide tangible guidance to operational leaders on how to improve their ED experience.
- Explain the roles of process improvements, accountability structures and process engineering and the impact each of them has on outcomes.







# Improving the ED Experience and Efficiencies: 5 Strategies From 2 Large Systems

Jason Knight, MD, MBA Chief Medical Officer and Emergency Room Medical Director Courtenay Bruce, JD, MA, Associate Chief Experience Officer Erica Richardson, MPH, System Program Director Emergency Services

Amanda Bacque, MHA, Director, Consumer Experience

Tatiana Guertin, MSN, RN, CEN, Director of Nursing, Emergency Services and Hospital Throughput



## **Houston Methodist Entities**

































# vizient.









# Houston Methodist By the Numbers





\*2023 Year End

# Ascension Texas: By the Numbers

# vizient.

# The Organization Today



<sup>\*</sup>represent the 10-year annual average from Fy12-Fy21 as the most current approved State of Texas data



# Ascension Texas Services & Demographics

# vizient.

### **13 Acute Care Facilities**

- Academic medical affiliation
- 2 level 1 trauma facilities
- 2 stand alone children's hospitals
- 2 critical access hospitals

# Background

vizient.

EDs are struggling post-pandemic with high patient acuity, increasing volumes, long admission holds (boarders), increased testing, and staffing issues. Patient experience scores have also fallen to an all time low.

# Four Deliberate Steps





Built new accountability structures across EDs (longitudinal cascade) from executive to the staff leve