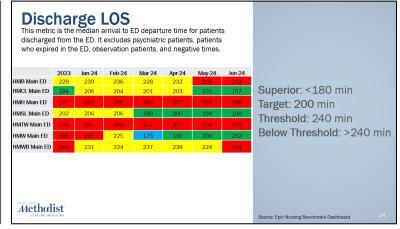

| Year 2<br>2023-2024 |
|----------------------------------------------|---------|------------------------------------|---------------------|
| Left Without Being Seen (LWBS)               | 1.5%    | 3.13%                              | 1.48%               |
| Door to Provider (min)                       | 14 min  | 12 min                             | 11 min              |
| Length of Stay Discharge Patients (min)      | 164 min | 181 min                            | 160 min             |
| Consumer Experience Net Promoter Score (NPS) | 54.8    | <b>54.4</b><br>(**Mar 23 – Jun 23) | 56.9                |



vizient.

# What caused the performance improvements?

REFLESTION

# Measuring Success

## vizient.



Methodist

Superior: <1.5%
Target: 2%
Threshold: >2%
Below Threshold: >2.5%











# All hospitals engaged in process improvements using taskforces



ED Redesign Task Force

Remodel current workflows and develop new processes

60-90 days to Design, Educate and Implement. Multidisciplinary team

Physicians, lean team, guest relations, front line ED representatives, and ad hoc every department that impacts the ED (radiology, lab, transport, Inpatient etc.,).

Ensure front line engagement occurred early for early adoption and sustainability.

Using Data and Innovation to guide the new design.

Visit and collaborate with sister facilities.

Using data analytics to drive process designs.

BELLESIISD

# Common Lean Changes Across Most EDs

# vizient.



Within 10 minutes of patient arrival, every patient is seen by a physician: **Meaningful Encounter** 



Split the E