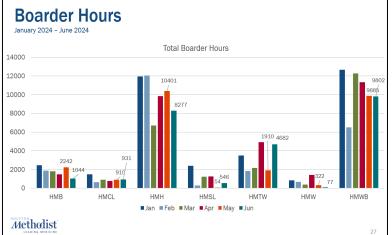

#### **Outcomes**

vizient.

 System ED patient experience scores were 43% in January 2023 and increased to 76.4% in June 2024

• Average 30% reduction in left-without-being-seen

Average 50 minute reduction in ED DC LOS

 Maintained 120 min ED boarder hours across all sites; 70 min less than the national median.